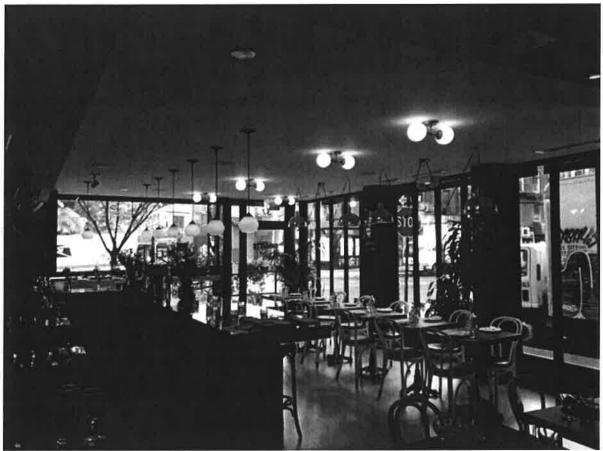

| PREMISE:                                                                                                                                                                          |  |  |  |
|-----------------------------------------------------------------------------------------------------------------------------------------------------------------------------------|--|--|--|
| Type of building and number of floors: Mixed Residential & Commercial                                                                                                             |  |  |  |
| Will any outside area or sidewalk cafe be used for the sale or consumption of alcoholic beverages? (includes roof & yard) □ Yes ☑ No If Yes, describe and show on diagram:        |  |  |  |
| Does premise have a valid Certificate of Occupancy and all appropriate permits, including for any back or side yard use? ☐ Yes ☐ No What is maximum NUMBER of people permitted?68 |  |  |  |
| Do you plan to apply for Public Assembly permit? 🗖 Yes 🔟 No                                                                                                                       |  |  |  |
| What is the zoning designation (check zoning using map: <a href="http://gis.nyc.gov/doitt/nycitymap/">http://gis.nyc.gov/doitt/nycitymap/</a> -                                   |  |  |  |
| please give specific zoning designation, such as R8 or C2):                                                                                                                       |  |  |  |
| Zoning - C6-2 - Zoning Map#: 12D                                                                                                                                                  |  |  |  |
| PROPOSED METHOD OF OPERATION:  Will any other business besides food or alcohol service be conducted at premise? □ Yes ₺ No  If yes, please describe what type:                    |  |  |  |
| What are the proposed days/hours of operation? (Specify days and hours each day and hours of outdoor space)                                                                       |  |  |  |
| Number of tables? Total number of seats? 59                                                                                                                                       |  |  |  |
| How many stand-up bars/ bar seats are located on the premise? 2 bars                                                                                                              |  |  |  |
| (A stand up bar is any bar or counter (whether with seating or not) over which a patron can order,                                                                                |  |  |  |
| nay for and receive an alcoholic heverage)                                                                                                                                        |  |  |  |
| Describe all bars (length, shape and location): Upstairs L shapped Bar - 6' x 8' - Cellar 8' X 2" (corner bar)                                                                    |  |  |  |
| Does premise have a full kitchen ₩ Yes □ No?                                                                                                                                      |  |  |  |
| Does it have a food preparation area? ■ Yes □ No (If any, show on diagram)                                                                                                        |  |  |  |
| Is food available for sale? 🛭 Yes 🗖 No If yes, describe type of food and submit a menu<br>Full dinning menu same as restaurant suitable for parties up to 24                      |  |  |  |
| What are the hours kitchen will be open?                                                                                                                                          |  |  |  |
| Will a manager or principal always be on site? ■ Yes □ No If yes, which? Marlon Cambron, Thomas Bershard                                                                          |  |  |  |
| How many employees will there be?9 plus Managers                                                                                                                                  |  |  |  |
| Do you have or plan to install 🖪 French doors 🗖 accordion doors or 🗖 windows? French doors on ground floo                                                                         |  |  |  |
| Will there be TVs/monitors? ☐ Yes ☑ No (If Yes, how many?)                                                                                                                        |  |  |  |
| Will the premise have music? ■ Yes ■ No                                                                                                                                           |  |  |  |