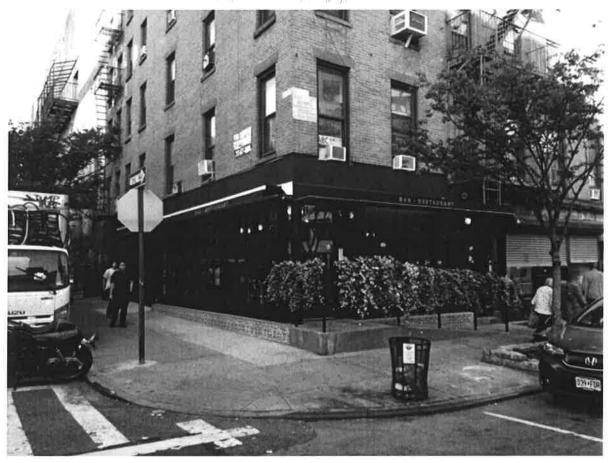

#### **Community Board 3 Liquor License Application Questionnaire**

Please bring the following items to the meeting:

Brigitte

Trade name (DBA): \_\_ Revised: March 2015

| Please bring the following items to the meeting: |                                                                                                                                                                                                                                                                                                                                                                                                                                                                                        |  |  |  |
|--------------------------------------------------|----------------------------------------------------------------------------------------------------------------------------------------------------------------------------------------------------------------------------------------------------------------------------------------------------------------------------------------------------------------------------------------------------------------------------------------------------------------------------------------|--|--|--|
| NOT                                              | Schematics, floor plans or architectural drawings of the inside of the premise.  A proposed food and or drink menu.                                                                                                                                                                                                                                                                                                                                                                    |  |  |  |
| 100                                              | restaurant, sports bar, combination restaurant/bar. (petition provided)  Notice of proposed business to block or tenant association if one exists. You can find                                                                                                                                                                                                                                                                                                                        |  |  |  |
| NCM .                                            | community groups and contact information on the CB 3 website:                                                                                                                                                                                                                                                                                                                                                                                                                          |  |  |  |
| 50<br>50                                         | http://www.nyc.gov/html/mancb3/html/communitygroups/community group listings.shtml Photographs of proof of conspicuous posting of meeting with newspaper showing date. If applicant has been or is licensed anywhere in City, letter from applicable community board indicating history of complaints and other comments.                                                                                                                                                              |  |  |  |
| Chec                                             | ck which you are applying for:                                                                                                                                                                                                                                                                                                                                                                                                                                                         |  |  |  |
| ne ne                                            | ew liquor license alteration of an existing liquor license corporate change                                                                                                                                                                                                                                                                                                                                                                                                            |  |  |  |
|                                                  | ck if either of these apply: ale of assets  upgrade (change of class) of an existing liquor license                                                                                                                                                                                                                                                                                                                                                                                    |  |  |  |
| Tod                                              | ay's Date: 11/30/17                                                                                                                                                                                                                                                                                                                                                                                                                                                                    |  |  |  |
| are l<br>Is loo<br>If alt<br>Prev                | If applying for sale of assets, you must bring letter from current owner confirming that you are buying business or have the seller come with you to the meeting.  Is location currently licensed? Yes No Type of license: ON-PREMISES LIQUOR  If alteration, describe nature of alteration: Add additional bar and seats to basement  Previous or current use of the location; Restaurant  Corporation and trade name of current license: Zvah Inc. dlola Brigitte (Serial No 1136014 |  |  |  |
| APP:                                             | LICANT: Zvah Inc                                                                                                                                                                                                                                                                                                                                                                                                                                                                       |  |  |  |
| Pren                                             | nise address:37 Canal Street                                                                                                                                                                                                                                                                                                                                                                                                                                                           |  |  |  |
| Cros                                             | s streets:Comer of Ludlow Street                                                                                                                                                                                                                                                                                                                                                                                                                                                       |  |  |  |
| Nam                                              | e of applicant and all principals: <u>(1) STEPHENSEN, OLAFUR - (2) VAUTRIN, FABRICE</u>                                                                                                                                                                                                                                                                                                                                                                                                |  |  |  |
|                                                  | Colo Marci (Marcon), Thomas Pours at Olors and Marcon (Marcon)                                                                                                                                                                                                                                                                                                                                                                                                                         |  |  |  |

| PREMISE:                                                                                                                                                                          |  |  |  |
|-----------------------------------------------------------------------------------------------------------------------------------------------------------------------------------|--|--|--|
| Type of building and number of floors: Mixed Residential & Commercial                                                                                                             |  |  |  |
| Will any outside area or sidewalk cafe be used for the sale or consumption of alcoholic beverages? (includes roof & yard) □ Yes ☑ No If Yes, describe and show on diagram:        |  |  |  |
| Does premise have a valid Certificate of Occupancy and all appropriate permits, including for any back or side yard use? ☐ Yes ☐ No What is maximum NUMBER of people permitted?68 |  |  |  |
| Do you plan to apply for Public Assembly permit? 🗖 Yes 🔟 No                                                                                                                       |  |  |  |
| What is the zoning designation (check zoning using map: <a href="http://gis.nyc.gov/doitt/nycitymap/">http://gis.nyc.gov/doitt/nycitymap/</a> -                                   |  |  |  |
| please give specific zoning designation, such as R8 or C2):                                                                                                                       |  |  |  |
| Zoning - C6-2 - Zoning Map#: 12D                                                                                                                                                  |  |  |  |
| PROPOSED METHOD OF OPERATION:  Will any other business besides food or alcohol service be conducted at premise? □ Yes ₺ No  If yes, please describe what type:                    |  |  |  |
| What are the proposed days/hours of operation? (Specify days and hours each day and hours of outdoor space)                                                                       |  |  |  |
| Number of tables? Total number of seats? 59                                                                                                                                       |  |  |  |
| How many stand-up bars/ bar seats are located on the premise? 2 bars                                                                                                              |  |  |  |
| (A stand up bar is any bar or counter (whether with seating or not) over which a patron can order,                                                                                |  |  |  |
| nay for and receive an alcoholic heverage)                                                                                                                                        |  |  |  |
| Describe all bars (length, shape and location): Upstairs L shapped Bar - 6' x 8' - Cellar 8' X 2" (corner bar)                                                                    |  |  |  |
| Does premise have a full kitchen ₩ Yes □ No?                                                                                                                                      |  |  |  |
| Does it have a food preparation area? ■ Yes □ No (If any, show on diagram)                                                                                                        |  |  |  |
| Is food available for sale? 🛭 Yes 🗖 No If yes, describe type of food and submit a menu<br>Full dinning menu same as restaurant suitable for parties up to 24                      |  |  |  |
| What are the hours kitchen will be open?                                                                                                                                          |  |  |  |
| Will a manager or principal always be on site? ■ Yes □ No If yes, which? Marlon Cambron, Thomas Bershard                                                                          |  |  |  |
| How many employees will there be?9 plus Managers                                                                                                                                  |  |  |  |
| Do you have or plan to install 🖪 French doors 🗖 accordion doors or 🗖 windows? French doors on ground floo                                                                         |  |  |  |
| Will there be TVs/monitors? ☐ Yes ☑ No (If Yes, how many?)                                                                                                                        |  |  |  |
| Will the premise have music? ■ Yes ■ No                                                                                                                                           |  |  |  |