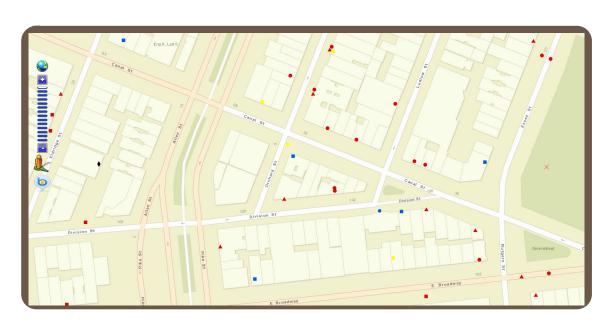

| lf Yes, what type of music? □ Live musician □ DJ □ Juke box 🂢 Tapes/CDs/iPod                                                                                                                                                                                                                                                                                                                  |  |  |  |  |
|-----------------------------------------------------------------------------------------------------------------------------------------------------------------------------------------------------------------------------------------------------------------------------------------------------------------------------------------------------------------------------------------------|--|--|--|--|
| If other type, please describe                                                                                                                                                                                                                                                                                                                                                                |  |  |  |  |
| What will be the music volume? <b>其</b> Background (quiet) ロ Entertainment level Please describe your sound system: エアのひ、SAVANT IN TERNET、SPEAKERS                                                                                                                                                                                                                                            |  |  |  |  |
|                                                                                                                                                                                                                                                                                                                                                                                               |  |  |  |  |
| How do you plan to manage vehicular traffic and crowds on the sidewalk caused by your establishment? Please attach plans. (Please do not answer "we do not anticipate congestion.")  WE ARE ADDING 24 SEATS AND EXPECT NO IMPACT  Will there be security personnel?   Yes No (If Yes, how many and when)                                                                                      |  |  |  |  |
| How do you plan to manage noise inside and outside your business so neighbors will not be affected? Please attach plans. IT IS A CELLAR ROOM WITH NO ABILITY TO EMIT NOISE  Do you have sound proofing installed? The Yes No  If not, do you plan to install sound-proofing? Yes No                                                                                                           |  |  |  |  |
| APPLICANT HISTORY:                                                                                                                                                                                                                                                                                                                                                                            |  |  |  |  |
| Has this corporation or any principal been licensed previously? ▼ Yes ■ No 28BSJ LLC, CIRCL                                                                                                                                                                                                                                                                                                   |  |  |  |  |
| If yes, please indicate name of establishment: NB32 LLC, 315 RESTAURANT GROUP LLC  Address: 319 57H AVENUE, 315 57H AVENUE Community Board # 5                                                                                                                                                                                                                                                |  |  |  |  |
| Dates of operation: ALL CURRENT                                                                                                                                                                                                                                                                                                                                                               |  |  |  |  |
| If you answered "Yes" to the above question, please provide a letter from the community                                                                                                                                                                                                                                                                                                       |  |  |  |  |
| board indicating history of complaints or other comments. No KNOWN COMPIAINTS                                                                                                                                                                                                                                                                                                                 |  |  |  |  |
| Has any principal had work experience similar to the proposed business? 💆 Yes 🗖 No If Yes, please                                                                                                                                                                                                                                                                                             |  |  |  |  |
| attach explanation of experience or resume.                                                                                                                                                                                                                                                                                                                                                   |  |  |  |  |
| Does any principal have other businesses in this area?   Yes No If Yes, please give trade name                                                                                                                                                                                                                                                                                                |  |  |  |  |
| and describe type of business NOT IN C83                                                                                                                                                                                                                                                                                                                                                      |  |  |  |  |
| Has any principal had SLA reports or action within the past 3 years?  Yes No If Yes, attach list                                                                                                                                                                                                                                                                                              |  |  |  |  |
| of violations and dates of violations and outcomes, if any.                                                                                                                                                                                                                                                                                                                                   |  |  |  |  |
| Attach a separate diagram that indicates the location (name and address) and total number of establishments selling/serving beer, wine (B/W) or liquor (OP) for 2 blocks in each direction. Please indicate whether establishments have On-Premise (OP) licenses. Please label streets and avenues and identify your location. Use letters to indicate Bar, Restaurant, etc. The diagram must |  |  |  |  |

be submitted with the questionnaire to the Community Board before the meeting.

| LO                                                            | CATION:                                                                                                                                                                                                                                                                                                                                                                                                                                                                   |  |  |  |
|---------------------------------------------------------------|---------------------------------------------------------------------------------------------------------------------------------------------------------------------------------------------------------------------------------------------------------------------------------------------------------------------------------------------------------------------------------------------------------------------------------------------------------------------------|--|--|--|
| How many licensed establishments are within 1 block?          |                                                                                                                                                                                                                                                                                                                                                                                                                                                                           |  |  |  |
| How many On-Premise (OP) liquor licenses are within 500 feet? |                                                                                                                                                                                                                                                                                                                                                                                                                                                                           |  |  |  |
| Is j                                                          | oremise within 200 feet of any school or place of worship? 🗖 Yes 🛭 No                                                                                                                                                                                                                                                                                                                                                                                                     |  |  |  |
| Ple<br>im<br>ou<br>lice                                       | MMUNITY OUTREACH: case see the Community Board website to find block associations or tenant associations in the mediate vicinity of your location for community outreach. Applicants are encouraged to reach to community groups. Also use provided petitions, which clearly state the name, address, ense for which you are applying, and the hours and method of operation of your establishment at top of each page. (Attach additional sheets of paper as necessary). |  |  |  |
| me                                                            | e are including the following questions to be able to prepare stipulations and have the<br>seting be faster and more efficient. Please answer per your business plan; do not plan to<br>gotiate at the meeting.                                                                                                                                                                                                                                                           |  |  |  |
| 1.                                                            | ■ I will operate a full-service restaurant, specifically a (type of restaurant) French Restaurant French Restaurant  , with a kitchen open and serving food during all hours of operation OR I have less than full-service kitchen but will serve food all hours of operation.                                                                                                                                                                                            |  |  |  |
| 2.                                                            | ■ I will close any front or rear façade doors and windows at 10:00 P.M. every night or when amplified sound is playing, including but not limited to DJs, live music and live nonmusical performances.                                                                                                                                                                                                                                                                    |  |  |  |
| 3.                                                            | ■ I will not have ■ DJs, ■ live music, ■ promoted events, ■ any event at which a cover fee is charged, ■ scheduled performances, □ more than DJs / promoted events per, □ more than private parties per                                                                                                                                                                                                                                                                   |  |  |  |
| 4.                                                            | ■ I will play ambient recorded background music only.                                                                                                                                                                                                                                                                                                                                                                                                                     |  |  |  |
| 5.                                                            | $\blacksquare$ I will not apply for an alteration to the method of operation or for any physical alterations of any nature without first coming before CB 3.                                                                                                                                                                                                                                                                                                              |  |  |  |
| 6.                                                            | $\hfill \square$ I will not seek a change in class to a full on-premise liquor license without first obtaining approval from CB 3.                                                                                                                                                                                                                                                                                                                                        |  |  |  |
| 7.                                                            | I will not participate in pub crawls or have party buses come to my establishment.                                                                                                                                                                                                                                                                                                                                                                                        |  |  |  |
| 8.                                                            | ■ I will not have a happy hour or drink specials with or without time restrictions $OR$ ■ I will have happy hour and it will end by $7:30pm$ .                                                                                                                                                                                                                                                                                                                            |  |  |  |
| 9.                                                            | ☑ I will not have wait lines outside. ☐ I will have a staff person responsible for ensuring no loitering, noise or crowds outside.                                                                                                                                                                                                                                                                                                                                        |  |  |  |
| 10.                                                           | 🗷 Residents may contact the manager/owner at the number below. Any complaints will be addressed immediately. I will revisit the above-stated method of operation if necessary in order to minimize my establishment's impact on my neighbors.                                                                                                                                                                                                                             |  |  |  |
|                                                               | Caio Maggi - (347)537-8014 - Caio Maggi                                                                                                                                                                                                                                                                                                                                                                                                                                   |  |  |  |
|                                                               |                                                                                                                                                                                                                                                                                                                                                                                                                                                                           |  |  |  |