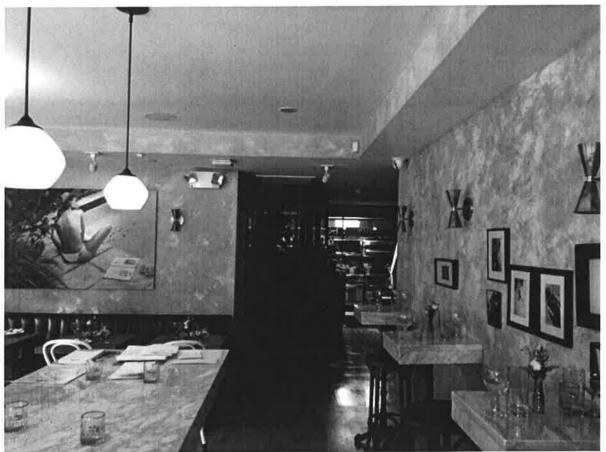

| PREMISE:                                                                                                                                                                          |  |  |  |
|-----------------------------------------------------------------------------------------------------------------------------------------------------------------------------------|--|--|--|
| Type of building and number of floors: Mixed Residential & Commercial                                                                                                             |  |  |  |
| Will any outside area or sidewalk cafe be used for the sale or consumption of alcoholic beverages? (includes roof & yard) □ Yes ☑ No If Yes, describe and show on diagram:        |  |  |  |
| Does premise have a valid Certificate of Occupancy and all appropriate permits, including for any back or side yard use? ☐ Yes ☐ No What is maximum NUMBER of people permitted?68 |  |  |  |
| Do you plan to apply for Public Assembly permit? 🗖 Yes 🔟 No                                                                                                                       |  |  |  |
| What is the zoning designation (check zoning using map: <a href="http://gis.nyc.gov/doitt/nycitymap/">http://gis.nyc.gov/doitt/nycitymap/</a> -                                   |  |  |  |
| please give specific zoning designation, such as R8 or C2):                                                                                                                       |  |  |  |
| Zoning - C6-2 - Zoning Map#: 12D                                                                                                                                                  |  |  |  |
| PROPOSED METHOD OF OPERATION:  Will any other business besides food or alcohol service be conducted at premise? □ Yes ₺ No  If yes, please describe what type:                    |  |  |  |
| What are the proposed days/hours of operation? (Specify days and hours each day and hours of outdoor space)                                                                       |  |  |  |
| Number of tables? Total number of seats? 59                                                                                                                                       |  |  |  |
| How many stand-up bars/ bar seats are located on the premise? 2 bars                                                                                                              |  |  |  |
| (A stand up bar is any bar or counter (whether with seating or not) over which a patron can order,                                                                                |  |  |  |
| nay for and receive an alcoholic heverage)                                                                                                                                        |  |  |  |
| Describe all bars (length, shape and location): Upstairs L shapped Bar - 6' x 8' - Cellar 8' X 2" (corner bar)                                                                    |  |  |  |
| Does premise have a full kitchen ₩ Yes □ No?                                                                                                                                      |  |  |  |
| Does it have a food preparation area? ■ Yes □ No (If any, show on diagram)                                                                                                        |  |  |  |
| Is food available for sale? 🛭 Yes 🗖 No If yes, describe type of food and submit a menu<br>Full dinning menu same as restaurant suitable for parties up to 24                      |  |  |  |
| What are the hours kitchen will be open?                                                                                                                                          |  |  |  |
| Will a manager or principal always be on site? ■ Yes □ No If yes, which? Marlon Cambron, Thomas Bershard                                                                          |  |  |  |
| How many employees will there be?9 plus Managers                                                                                                                                  |  |  |  |
| Do you have or plan to install 🖪 French doors 🗖 accordion doors or 🗖 windows? French doors on ground floo                                                                         |  |  |  |
| Will there be TVs/monitors? ☐ Yes ☑ No (If Yes, how many?)                                                                                                                        |  |  |  |
| Will the premise have music? ■ Yes ■ No                                                                                                                                           |  |  |  |