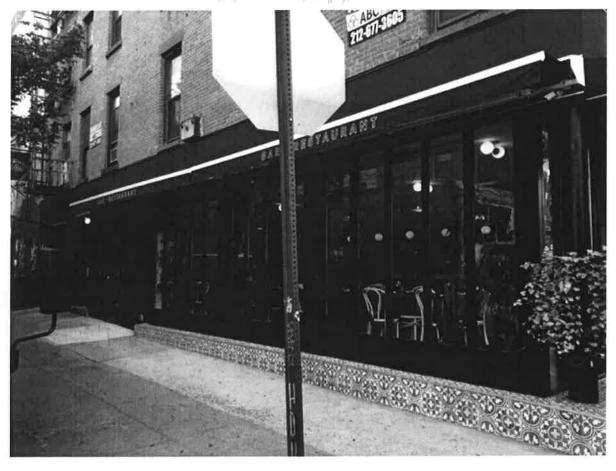

#### **Community Board 3 Liquor License Application Questionnaire**

Please bring the following items to the meeting:

Brigitte

Trade name (DBA): \_\_ Revised: March 2015

| Please bring the following items to the meeting: |                                                                                                                                                                                                                                                                                                                                                                                                                                                                                        |  |  |  |
|--------------------------------------------------|----------------------------------------------------------------------------------------------------------------------------------------------------------------------------------------------------------------------------------------------------------------------------------------------------------------------------------------------------------------------------------------------------------------------------------------------------------------------------------------|--|--|--|
| NOT                                              | Schematics, floor plans or architectural drawings of the inside of the premise.  A proposed food and or drink menu.                                                                                                                                                                                                                                                                                                                                                                    |  |  |  |
| 100                                              | restaurant, sports bar, combination restaurant/bar. (petition provided)  Notice of proposed business to block or tenant association if one exists. You can find                                                                                                                                                                                                                                                                                                                        |  |  |  |
| NCM .                                            | community groups and contact information on the CB 3 website:                                                                                                                                                                                                                                                                                                                                                                                                                          |  |  |  |
| 50<br>50                                         | http://www.nyc.gov/html/mancb3/html/communitygroups/community group listings.shtml Photographs of proof of conspicuous posting of meeting with newspaper showing date. If applicant has been or is licensed anywhere in City, letter from applicable community board indicating history of complaints and other comments.                                                                                                                                                              |  |  |  |
| Chec                                             | ck which you are applying for:                                                                                                                                                                                                                                                                                                                                                                                                                                                         |  |  |  |
| ne ne                                            | ew liquor license alteration of an existing liquor license corporate change                                                                                                                                                                                                                                                                                                                                                                                                            |  |  |  |
|                                                  | ck if either of these apply: ale of assets  upgrade (change of class) of an existing liquor license                                                                                                                                                                                                                                                                                                                                                                                    |  |  |  |
| Tod                                              | ay's Date: 11/30/17                                                                                                                                                                                                                                                                                                                                                                                                                                                                    |  |  |  |
| are l<br>Is loo<br>If alt<br>Prev                | If applying for sale of assets, you must bring letter from current owner confirming that you are buying business or have the seller come with you to the meeting.  Is location currently licensed? Yes No Type of license: ON-PREMISES LIQUOR  If alteration, describe nature of alteration: Add additional bar and seats to basement  Previous or current use of the location; Restaurant  Corporation and trade name of current license: Zvah Inc. dlola Brigitte (Serial No 1136014 |  |  |  |
| APP:                                             | LICANT: Zvah Inc                                                                                                                                                                                                                                                                                                                                                                                                                                                                       |  |  |  |
| Pren                                             | nise address:37 Canal Street                                                                                                                                                                                                                                                                                                                                                                                                                                                           |  |  |  |
| Cros                                             | s streets:Comer of Ludlow Street                                                                                                                                                                                                                                                                                                                                                                                                                                                       |  |  |  |
| Nam                                              | e of applicant and all principals: <u>(1) STEPHENSEN, OLAFUR - (2) VAUTRIN, FABRICE</u>                                                                                                                                                                                                                                                                                                                                                                                                |  |  |  |
|                                                  | Colo Marci (Marcon), Thomas Pours at Olors and Marcon (Marcon)                                                                                                                                                                                                                                                                                                                                                                                                                         |  |  |  |

| PREMISE:                                                                                                                                                                          |  |  |  |
|-----------------------------------------------------------------------------------------------------------------------------------------------------------------------------------|--|--|--|
| Type of building and number of floors: Mixed Residential & Commercial                                                                                                             |  |  |  |
| Will any outside area or sidewalk cafe be used for the sale or consumption of alcoholic beverages? (includes roof & yard) □ Yes ☑ No If Yes, describe and show on diagram:        |  |  |  |
| Does premise have a valid Certificate of Occupancy and all appropriate permits, including for any back or side yard use? ☐ Yes ☐ No What is maximum NUMBER of people permitted?68 |  |  |  |
| Do you plan to apply for Public Assembly permit? 🗖 Yes 🔟 No                                                                                                                       |  |  |  |
| What is the zoning designation (check zoning using map: <a href="http://gis.nyc.gov/doitt/nycitymap/">http://gis.nyc.gov/doitt/nycitymap/</a> -                                   |  |  |  |
| please give specific zoning designation, such as R8 or C2):                                                                                                                       |  |  |  |
| Zoning - C6-2 - Zoning Map#: 12D                                                                                                                                                  |  |  |  |
| PROPOSED METHOD OF OPERATION:  Will any other business besides food or alcohol service be conducted at premise? □ Yes ₺ No  If yes, please describe what type:                    |  |  |  |
| What are the proposed days/hours of operation? (Specify days and hours each day and hours of outdoor space)                                                                       |  |  |  |
| Number of tables? Total number of seats? 59                                                                                                                                       |  |  |  |
| How many stand-up bars/ bar seats are located on the premise? 2 bars                                                                                                              |  |  |  |
| (A stand up bar is any bar or counter (whether with seating or not) over which a patron can order,                                                                                |  |  |  |
| nay for and receive an alcoholic heverage)                                                                                                                                        |  |  |  |
| Describe all bars (length, shape and location): Upstairs L shapped Bar - 6' x 8' - Cellar 8' X 2" (corner bar)                                                                    |  |  |  |
| Does premise have a full kitchen ₩ Yes □ No?                                                                                                                                      |  |  |  |
| Does it have a food preparation area? ■ Yes □ No (If any, show on diagram)                                                                                                        |  |  |  |
| Is food available for sale? 🛭 Yes 🗖 No If yes, describe type of food and submit a menu<br>Full dinning menu same as restaurant suitable for parties up to 24                      |  |  |  |
| What are the hours kitchen will be open?                                                                                                                                          |  |  |  |
| Will a manager or principal always be on site? ■ Yes □ No If yes, which? Marlon Cambron, Thomas Bershard                                                                          |  |  |  |
| How many employees will there be?9 plus Managers                                                                                                                                  |  |  |  |
| Do you have or plan to install 🖪 French doors 🗖 accordion doors or 🗖 windows? French doors on ground floo                                                                         |  |  |  |
| Will there be TVs/monitors? ☐ Yes ☑ No (If Yes, how many?)                                                                                                                        |  |  |  |
| Will the premise have music? ■ Yes ■ No                                                                                                                                           |  |  |  |