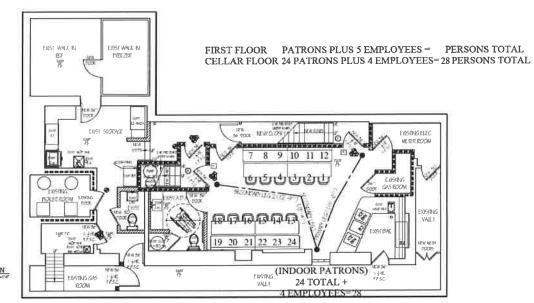

|  |  |  |
|                                                               |                                                                                                                                                                                                                                                                                                                                                                                                                                                                           |  |  |  |

Revised: March 2015 Page 4 of 4

































2 CELLAR PLAN



# BRIGITTE

### COCKTAILS RUZIOS WILD LADY SWEET FLIGHT TO THE SOUTH Avera Tequila, Pear Juice, Elderflower. .... S16 TWO SIDED PLEASURES Tita's Vadha, Cucumber Juses, Blackborry Liqueur & Spiech Sade SPARKLING FRENCH BLONDS ON TAP Gin, Lifet Blenc, Grape fruit Juize, Elderflewer, Club Sode & Dosh Bitton **NEGRONI ON TAP** BEER DRAFTS (Served in a Highbell Glass) BOTTLES

37 Caral Street, New York, NY100021

Legacian IPA, United States, CA the ways within him complete and the oppose with the strong section of \$8



# BRIGITTE

#### WINES

| Chitest Bartistaure Sordeeux 2015