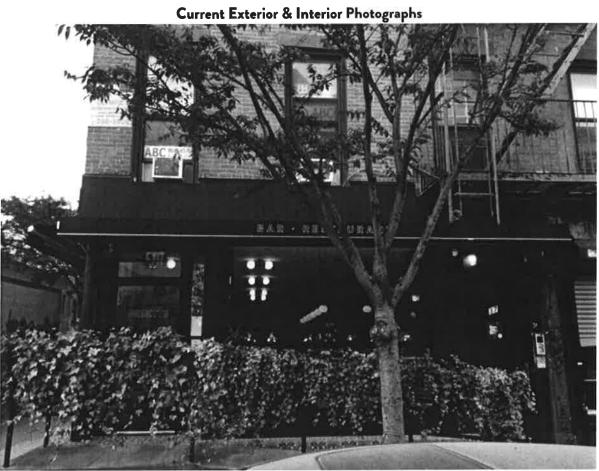

#### **Community Board 3 Liquor License Application Questionnaire**

Please bring the following items to the meeting:

Brigitte

Trade name (DBA): \_\_ Revised: March 2015

| Please bring the following items to the meeting: |                                                                                                                                                                                                                                                                                                                                                                                                                                                                                        |  |  |  |
|--------------------------------------------------|----------------------------------------------------------------------------------------------------------------------------------------------------------------------------------------------------------------------------------------------------------------------------------------------------------------------------------------------------------------------------------------------------------------------------------------------------------------------------------------|--|--|--|
| NOT                                              | Schematics, floor plans or architectural drawings of the inside of the premise.  A proposed food and or drink menu.                                                                                                                                                                                                                                                                                                                                                                    |  |  |  |
| 100                                              | restaurant, sports bar, combination restaurant/bar. (petition provided)  Notice of proposed business to block or tenant association if one exists. You can find                                                                                                                                                                                                                                                                                                                        |  |  |  |
| NCM .                                            | community groups and contact information on the CB 3 website:                                                                                                                                                                                                                                                                                                                                                                                                                          |  |  |  |
| 50<br>50                                         | http://www.nyc.gov/html/mancb3/html/communitygroups/community group listings.shtml Photographs of proof of conspicuous posting of meeting with newspaper showing date. If applicant has been or is licensed anywhere in City, letter from applicable community board indicating history of complaints and other comments.                                                                                                                                                              |  |  |  |
| Chec                                             | ck which you are applying for:                                                                                                                                                                                                                                                                                                                                                                                                                                                         |  |  |  |
| ne ne                                            | ew liquor license alteration of an existing liquor license corporate change                                                                                                                                                                                                                                                                                                                                                                                                            |  |  |  |
|                                                  | ck if either of these apply: ale of assets  upgrade (change of class) of an existing liquor license                                                                                                                                                                                                                                                                                                                                                                                    |  |  |  |
| Tod                                              | ay's Date: 11/30/17                                                                                                                                                                                                                                                                                                                                                                                                                                                                    |  |  |  |
| are l<br>Is loo<br>If alt<br>Prev                | If applying for sale of assets, you must bring letter from current owner confirming that you are buying business or have the seller come with you to the meeting.  Is location currently licensed? Yes No Type of license: ON-PREMISES LIQUOR  If alteration, describe nature of alteration: Add additional bar and seats to basement  Previous or current use of the location; Restaurant  Corporation and trade name of current license: Zvah Inc. dlola Brigitte (Serial No 1136014 |  |  |  |
| APP:                                             | LICANT: Zvah Inc                                                                                                                                                                                                                                                                                                                                                                                                                                                                       |  |  |  |
| Pren                                             | nise address:37 Canal Street                                                                                                                                                                                                                                                                                                                                                                                                                                                           |  |  |  |
| Cros                                             | s streets:Comer of Ludlow Street                                                                                                                                                                                                                                                                                                                                                                                                                                                       |  |  |  |
| Nam                                              | e of applicant and all principals: <u>(1) STEPHENSEN, OLAFUR - (2) VAUTRIN, FABRICE</u>                                                                                                                                                                                                                                                                                                                                                                                                |  |  |  |
|                                                  | Colo Marci (Marcon), Thomas Pours at Olors and Marcon (Marcon)                                                                                                                                                                                                                                                                                                                                                                                                                         |  |  |  |

| PREMISE:                                                                                                                                                                          |  |  |  |
|-----------------------------------------------------------------------------------------------------------------------------------------------------------------------------------|--|--|--|
| Type of building and number of floors: Mixed Residential & Commercial                                                                                                             |  |  |  |
| Will any outside area or sidewalk cafe be used for the sale or consumption of alcoholic beverages? (includes roof & yard) □ Yes ☑ No If Yes, describe and show on diagram:        |  |  |  |
| Does premise have a valid Certificate of Occupancy and all appropriate permits, including for any back or side yard use? ☐ Yes ☐ No What is maximum NUMBER of people permitted?68 |  |  |  |
| Do you plan to apply for Public Assembly permit? 🗖 Yes 🔟 No                                                                                                                       |  |  |  |
| What is the zoning designation (check zoning using map: <a href="http://gis.nyc.gov/doitt/nycitymap/">http://gis.nyc.gov/doitt/nycitymap/</a> -                                   |  |  |  |
| please give specific zoning designation, such as R8 or C2):                                                                                                                       |  |  |  |
| Zoning - C6-2 - Zoning Map#: 12D                                                                                                                                                  |  |  |  |
| PROPOSED METHOD OF OPERATION:  Will any other business besides food or alcohol service be conducted at premise? □ Yes ₺ No  If yes, please describe what type:                    |  |  |  |
| What are the proposed days/hours of operation? (Specify days and hours each day and hours of outdoor space)                                                                       |  |  |  |
| Number of tables? Total number of seats? 59                                                                                                                                       |  |  |  |
| How many stand-up bars/ bar seats are located on the premise? 2 bars                                                                                                              |  |  |  |
| (A stand up bar is any bar or counter (whether with seating or not) over which a patron can order,                                                                                |  |  |  |
| nay for and receive an alcoholic heverage)                                                                                                                                        |  |  |  |
| Describe all bars (length, shape and location): Upstairs L shapped Bar - 6' x 8' - Cellar 8' X 2" (corner bar)                                                                    |  |  |  |
| Does premise have a full kitchen ₩ Yes □ No?                                                                                                                                      |  |  |  |
| Does it have a food preparation area? ■ Yes □ No (If any, show on diagram)                                                                                                        |  |  |  |
| Is food available for sale? 🛭 Yes 🗖 No If yes, describe type of food and submit a menu<br>Full dinning menu same as restaurant suitable for parties up to 24                      |  |  |  |
| What are the hours kitchen will be open?                                                                                                                                          |  |  |  |
| Will a manager or principal always be on site? ■ Yes □ No If yes, which? Marlon Cambron, Thomas Bershard                                                                          |  |  |  |
| How many employees will there be?9 plus Managers                                                                                                                                  |  |  |  |
| Do you have or plan to install 🖪 French doors 🗖 accordion doors or 🗖 windows? French doors on ground floo                                                                         |  |  |  |
| Will there be TVs/monitors? ☐ Yes ☑ No (If Yes, how many?)                                                                                                                        |  |  |  |
| Will the premise have music? ■ Yes ■ No                                                                                                                                           |  |  |  |