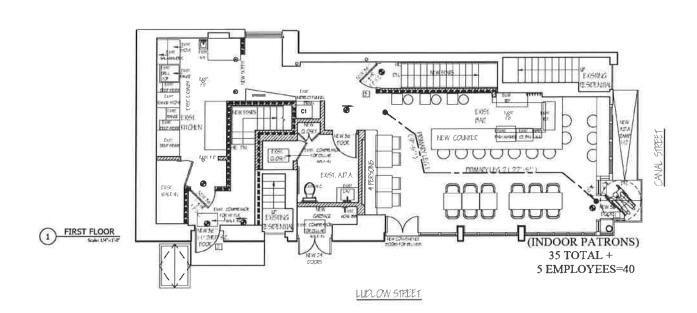

|  |  |  |
|                                                               |                                                                                                                                                                                                                                                                                                                                                                                                                                                                           |  |  |  |

Revised: March 2015 Page 4 of 4

































2 CELLAR PLAN



# BRIGITTE

### COCKTAILS RUZIOS WILD LADY SWEET FLIGHT TO THE SOUTH Avera Tequila, Pear Juice, Elderflower. .... S16 TWO SIDED PLEASURES Tita's Vadha, Cucumber Juses, Blackborry Liqueur & Spiech Sade SPARKLING FRENCH BLONDS ON TAP Gin, Lifet Blenc, Grape fruit Juize, Elderflewer, Club Sode & Dosh Bitton **NEGRONI ON TAP** BEER DRAFTS (Served in a Highbell Glass) BOTTLES

37 Caral Street, New York, NY100021

Legacian IPA, United States, CA the ways within him complete and the oppose with the strong section of \$8



# BRIGITTE

#### WINES

| Chitest Bartistaure Sordeeux 2015