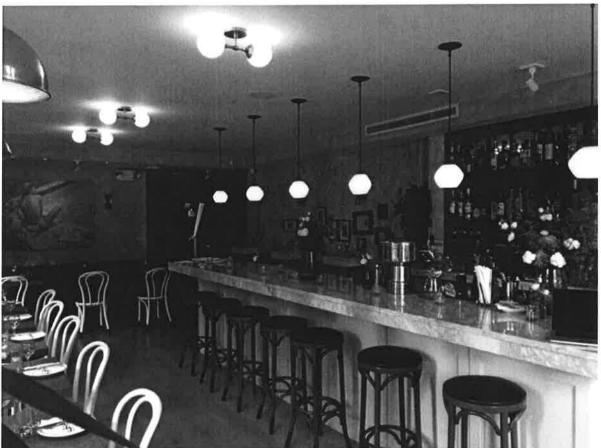

| PREMISE:                                                                                                                                                                          |  |  |  |
|-----------------------------------------------------------------------------------------------------------------------------------------------------------------------------------|--|--|--|
| Type of building and number of floors: Mixed Residential & Commercial                                                                                                             |  |  |  |
| Will any outside area or sidewalk cafe be used for the sale or consumption of alcoholic beverages? (includes roof & yard) □ Yes ☑ No If Yes, describe and show on diagram:        |  |  |  |
| Does premise have a valid Certificate of Occupancy and all appropriate permits, including for any back or side yard use? ☐ Yes ☐ No What is maximum NUMBER of people permitted?68 |  |  |  |
| Do you plan to apply for Public Assembly permit? 🗖 Yes 🔟 No                                                                                                                       |  |  |  |
| What is the zoning designation (check zoning using map: <a href="http://gis.nyc.gov/doitt/nycitymap/">http://gis.nyc.gov/doitt/nycitymap/</a> -                                   |  |  |  |
| please give specific zoning designation, such as R8 or C2):                                                                                                                       |  |  |  |
| Zoning - C6-2 - Zoning Map#: 12D                                                                                                                                                  |  |  |  |
| PROPOSED METHOD OF OPERATION:  Will any other business besides food or alcohol service be conducted at premise? □ Yes ₺ No  If yes, please describe what type:                    |  |  |  |
| What are the proposed days/hours of operation? (Specify days and hours each day and hours of outdoor space)                                                                       |  |  |  |
| Number of tables? Total number of seats? 59                                                                                                                                       |  |  |  |
| How many stand-up bars/ bar seats are located on the premise? 2 bars                                                                                                              |  |  |  |
| (A stand up bar is any bar or counter (whether with seating or not) over which a patron can order,                                                                                |  |  |  |
| nay for and receive an alcoholic heverage)                                                                                                                                        |  |  |  |
| Describe all bars (length, shape and location): Upstairs L shapped Bar - 6' x 8' - Cellar 8' X 2" (corner bar)                                                                    |  |  |  |
| Does premise have a full kitchen ₩ Yes □ No?                                                                                                                                      |  |  |  |
| Does it have a food preparation area? ■ Yes □ No (If any, show on diagram)                                                                                                        |  |  |  |
| Is food available for sale? 🛭 Yes 🗖 No If yes, describe type of food and submit a menu<br>Full dinning menu same as restaurant suitable for parties up to 24                      |  |  |  |
| What are the hours kitchen will be open?                                                                                                                                          |  |  |  |
| Will a manager or principal always be on site? ■ Yes □ No If yes, which? Marlon Cambron, Thomas Bershard                                                                          |  |  |  |
| How many employees will there be?9 plus Managers                                                                                                                                  |  |  |  |
| Do you have or plan to install 🖪 French doors 🗖 accordion doors or 🗖 windows? French doors on ground floo                                                                         |  |  |  |
| Will there be TVs/monitors? ☐ Yes ☑ No (If Yes, how many?)                                                                                                                        |  |  |  |
| Will the premise have music? ■ Yes ■ No                                                                                                                                           |  |  |  |